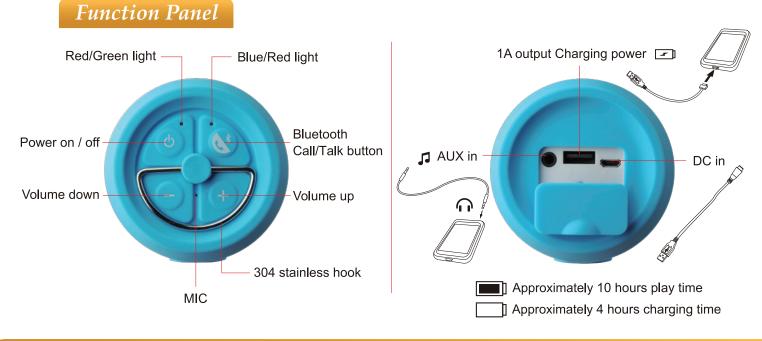

- 1. 360° sound emits to every corner
- 2. Built-in passive radiator for superior bass
- 3. Bluetooth 4.0 wireless technology
- Offer up to 10 meters/ 30 feet of wireless connection, faster pairing and high security encryption. 4. Simply tap to link with NFC
- NFC (passive) enabled works with active NFC-enabled devices
- 5. Built-in microphone Make hands-free phone calls via integrated Omni-directional microphone.
- 6. Built-in rechargeable battery Rechargeable battery with 10 hours of playtime. Battery capacity indicator with iOS device
- 7. Operates additionally as a 2200 mAh backup powerbank for smartphone devices
- 8. Perfect for outdoor activity(IP54) Fully covered by silicone rubber for IP54 water resistance and anti-dust protection. Additional stainless hook for convenient outdoor use.
- 9. Aux-in for other audio devices
- 10. Micro-USB, audio cable & carry pouch included.

| General Specifications |                                        |
|------------------------|----------------------------------------|
| Battery Type           | Li-ion rechargeable                    |
| Battery Life (Approx)  | Audio Playback: Approximately 10 hours |
| Battery Charge Time    | 4 hours                                |
| Color                  | Black / Red / Blue / Pink              |
| Dimensions             | 188mm * 76mm * 78mm                    |
| Weights                | 550g                                   |